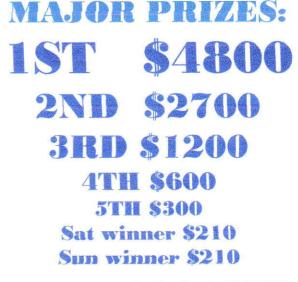

\$10,000 EVANS HEAD LADIES CLASSIC TOIDLES

Registered Tier 4 Bowls Australia Rankings Event

<u>2 Bowl Triples</u> 14th & 15th September 2019 Sat 3 games x 21 ends Sun 2 games x 21 ends 9.30am start

No team to win more than 1 major prize Draw— Extra end 1 bowl each player ENTRY FEE: \$210 PER TEAM Entries close 12th Sept 4pm or 42 Teams Entry fee is non-refundable